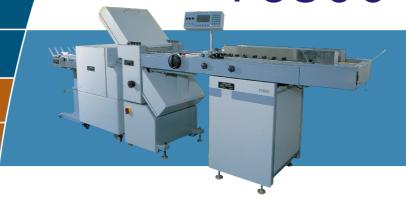

# **PS800**

The PS800 Pressure Sealer is a high volume machine capable of processing up to 40,000 forms per hour. The PS800 has an optional 4,000 capacity sheet feeder and is ideal for businesses with large volume, time sensitive mailings.

#### Features:

- Continuous operation
- Auto calibration
- User friendly display panel
- Variable speed control
- Variable fold adjustment
- Form size up to 24" deep
- Form tracking and jam detection

# **PS800**

| Fixed processing speed | Up to 40,000 forms per hour (A4 Z Fold)             |
|------------------------|-----------------------------------------------------|
| Feeder                 | Deep pile feeder or single feeder                   |
| Form size              | L 203mm (8") to 610mm (24") W 300mm (11.8") maximum |
| Fold configuration     | V, C and Z                                          |
| Paper weights          | 80gsm to 120gsm                                     |
| Sealer                 | Integral 8 roller                                   |
| Colour                 | Light grey                                          |
| Size                   | L 3600mm X W 800mm X H 1700mm                       |
| Footprint              | L 3600mm X W 800mm                                  |
| Weight                 | 576 kg                                              |
| Power                  | 3 x 400V/50Hz or 3 x 208V/60Hz +_10%                |