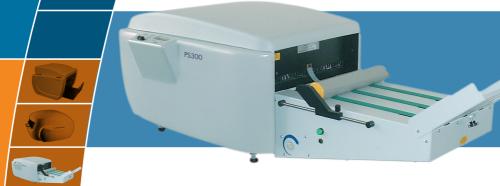

# **PS300**

The PS300 Pressure Sealer is a medium volume machine capable of processing up to 9,000 documents an hour. It has a 500 capacity sheet feeder and is supplied complete with a continuous out feed conveyor stacker. It is the perfect machine for any busy office.

#### Features:

- Variable fold adjustment
- Auto calibration
- 500 sheet feed capacity
- Form tracking and jam detection
- Form size up to 14" deep
- Out feed conveyor stacker

## **PS300**

| Fixed processing speed  | 9,000 sheets per hour                                   |
|-------------------------|---------------------------------------------------------|
| Feed capacity           | 500 sheets (Based on 100gsm pressure seal paper)        |
| Form size               | A4 / 11" / 12" / 14" – maximum 238mm wide               |
| Folder configuration    | Z/C/V/Double fold                                       |
| Paper weights           | 80gsm - 120gsm                                          |
| Counter                 | Yes                                                     |
| Size                    | 700mm (L) x 500mm (W) x 350mm (H)                       |
| Weight                  | 90kg                                                    |
| Power                   | 230v/50Hz                                               |
| Paper output capacity   | 100 sealed sheets                                       |
| Sealer                  | 4 rollers, 280mm wide                                   |
| Additional features     | Ability to reset counter, empty in-feed tray detector   |
| Options and accessories | Cabinet with shelves/storage, out-feed vertical stacker |