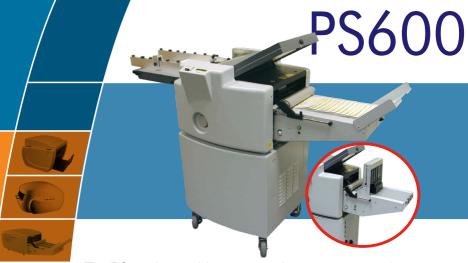

The PS600 is capable of processing up to 20,000 documents an hour. As a medium to heavy volume machine it has a 500 sheet capacity bottom feed input and is supplied complete with a continuous out feed conveyor stacker.

### Features:

- Variable fold adjustment
- Conveyor stacker
- Resettable document counter
- User friendly display panel
- Form tracking and jam detection
- Form size up to 16" deep
- Top load, bottom fed machine for continuous processing

# PS600

| Fixed processing speed  | Up to 18,000 sheets per hour (Z fold)                   |
|-------------------------|---------------------------------------------------------|
| Feeder capacity         | 500 sheets bottom feed – enables continuous feeding     |
| Form size               | 2-3mm x 420mm long x up to 300mm wide cut-sheet         |
| Fold configuration      | Z/C/V                                                   |
| Paper weights           | 80gsm to 120gsm                                         |
| Counter                 | Yes                                                     |
| Size                    | 1150mm (L) x 63mm (W) x 1250mm (H)                      |
| Weight                  | 222kg                                                   |
| Power                   | 230v/50Hz                                               |
| Paper output capacity   | 400 sealed sheets – extending conveyor                  |
| Sealer                  | 4 rollers, 230mm wide                                   |
| Additional Features     | Ability to reset counter, empty in-feed tray detector   |
| Options and accessories | Cabinet with shelves/storage, out-feed vertical stacker |