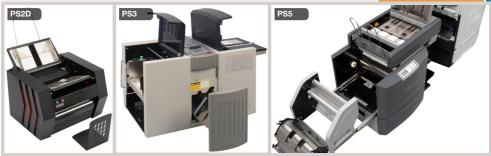

The PS700 Pressure Sealer is a heavy volume machine capable of processing up to 30,000 documents an hour. This vacuum fed machine has a 4,000 form capacity sheet feeder and a 1,500 form capacity vertical stacker.

## Features:

- Variable fold adjustment
- Vertical stacker
- Document counter reset
- User friendly display panel
- High capacity sheet feeder
- Form tracking and jam detection
- Form size up to 16" deep
- Document alignment table