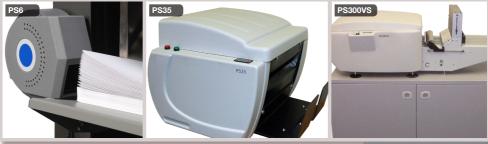

The PS700 Pressure Sealer is a heavy volume machine capable of processing up to 30,000 documents an hour. This vacuum fed machine has a 4,000 form capacity sheet feeder and a 1,500 form capacity vertical stacker.

## Features:

- Variable fold adjustment
- Vertical stacker
- Document counter reset
- User friendly display panel
- High capacity sheet feeder
- Form tracking and jam detection
- Form size up to 16" deep
- Document alignment table